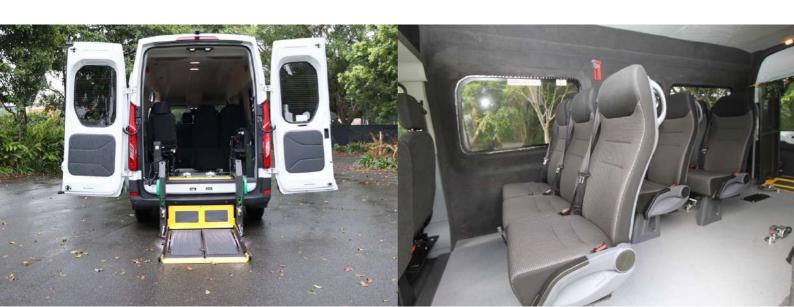

Typically based on an OEM 12-14 seat people mover van style vehicle, we provide multiple service offerings for both single and double wheelchair positions with multiple restraint styles and storage. We also provide a variety of options to retain or modify standard seating positions, access aids for door entrances with provision for additional vehicle accessories to suit individual organisation requirements. Ultimately resulting in a turnkey finished vehicle, ready for work and certified to Transport & Main Roads requirements.

Common 7 Seat Single
plus Wheelchair Position
(based on MWB Van - additional seating
available in LWB vans)

Common 5 Seat Single plus 2 Wheelchair Positions (based on MWB Van - additional seating available in LWB vans)

Optional Flip Up Double & Single Seats can also be utilised for extra / other seating positions as required.