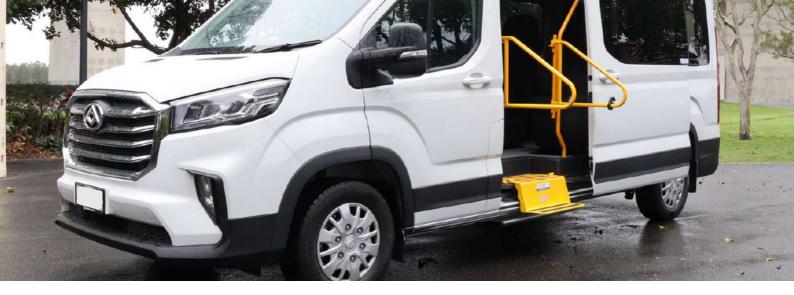

A variety of wheelchair hoists are available to be incorporated into your transport vehicle to suit every style and size wheelchair. Although a typical application is for a rear mounted hoist, options exist for side access via a sliding door with internal layout modelled accordingly: