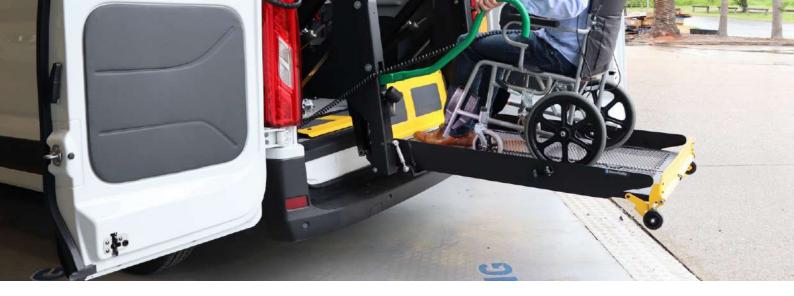

A variety of wheelchair hoists are available to be incorporated into your transport vehicle to suit every style and size wheelchair. Although a typical application is for a rear mounted hoist, options exist for side access via a sliding door with internal layout modelled accordingly: