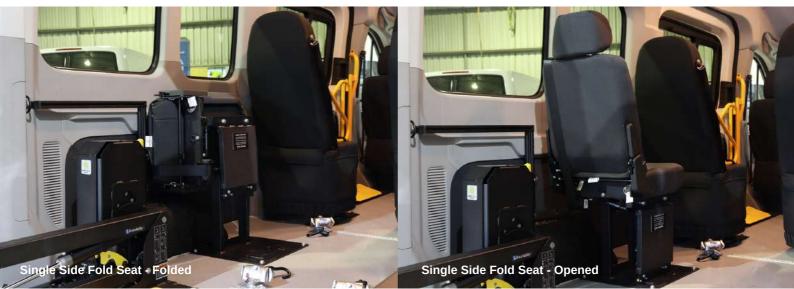

Optional Flip Up Double & Single Seats can also be utilised for extra / other seating positions as required.