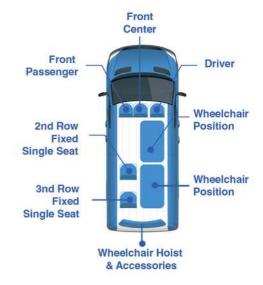

Common 7 Seat Single
plus Wheelchair Position
(based on MWB Van - additional seating
available in LWB vans)

Common 5 Seat Single plus 2 Wheelchair Positions (based on MWB Van - additional seating available in LWB vans)