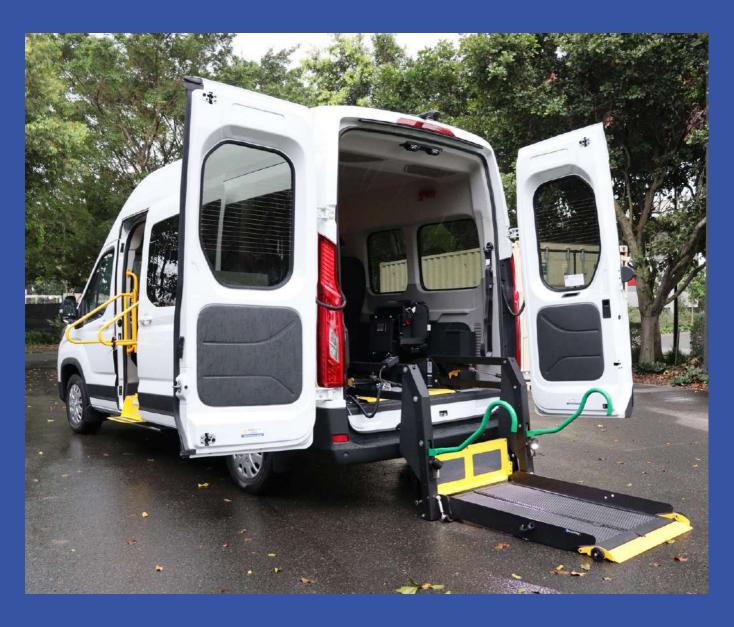

Typically based on an OEM 12-14 seat people mover van style vehicle, we provide multiple service offerings for both single and double wheelchair positions with multiple restraint styles and storage. We also provide a variety of options to retain or modify standard seating positions, access aids for door entrances with provision for additional vehicle accessories to suit individual organisation requirements. Ultimately resulting in a turnkey finished vehicle, ready for work and certified to Transport & Main Roads requirements.

A variety of wheelchair hoists are available to be incorporated into your transport vehicle to suit every style and size wheelchair. Although a typical application is for a rear mounted hoist, options exist for side access via a sliding door with internal layout modelled accordingly: