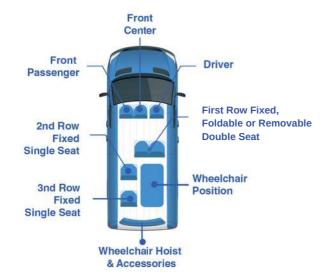

Common 7 Seat Single
plus Wheelchair Position
(based on MWB Van - additional seating
available in LWB vans)

Common 5 Seat Single plus 2 Wheelchair Positions (based on MWB Van - additional seating available in LWB vans)