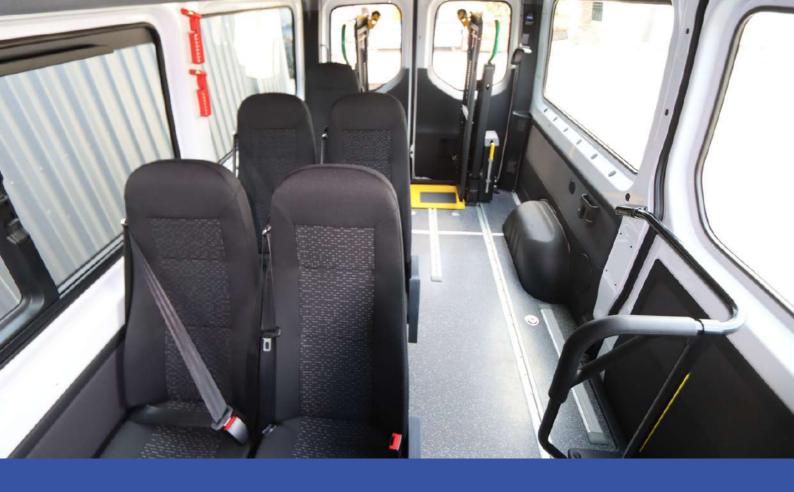

Typically based on an OEM 12-14 seat people mover van style vehicle, we provide multiple service offerings for both single and double wheelchair positions with multiple restraint styles and storage. We also provide a variety of options to retain or modify standard seating positions, access aids for door entrances with provision for additional vehicle accessories to suit individual organisation requirements. Ultimately resulting in a turnkey finished vehicle, ready for work and certified to Transport & Main Roads requirements.

A variety of wheelchair hoists are available to be incorporated into your transport vehicle to suit every style and size wheelchair. Although a typical application is for a rear mounted hoist, options exist for side access via a sliding door with internal layout modelled accordingly: