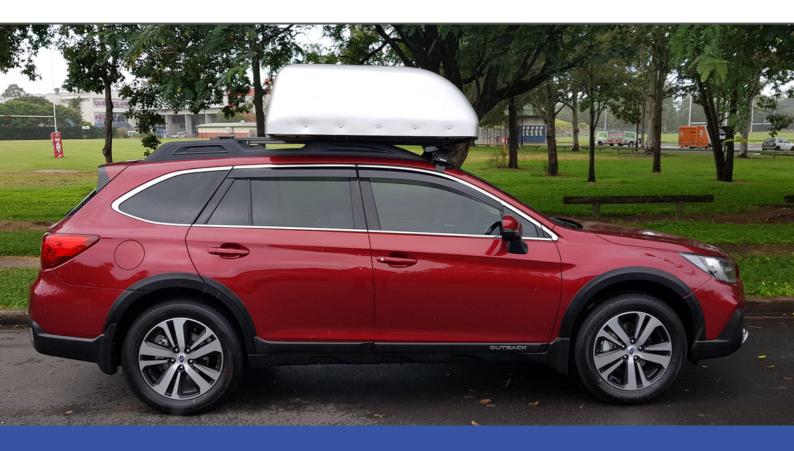

## **EXTERNAL WHEELCHAIR STOWAGE CHAIR TOPPER**

Load, transport and retrieve your folding frame wheelchair using a roof top box.

The Chairtopper is a valet service for your wheelchair. When you get seated into the vehicle, the Chairtopper will take care of your wheelchair with one easy operation. When you are ready to leave at your destination, simply press the push button handset and the Chairtopper will bring your wheelchair back to your door opening position so that you can remain independent while travelling to the places you need to be.

The roof top box design means that your wheelchair will be safely stored and protected from the elements. Keeping the wheelchair outside of your vehicle means you will always have an interior free from dirt or similar from the wheels as well as keeping the full capacity of the interior. The vehicles inside can now be used for what it was designed for, people and luggage.

The Chairtopper is a specifically designed unit for vehicle transport and can be painted to match the vehicles colouring. This product will provide you with the independence you deserve.