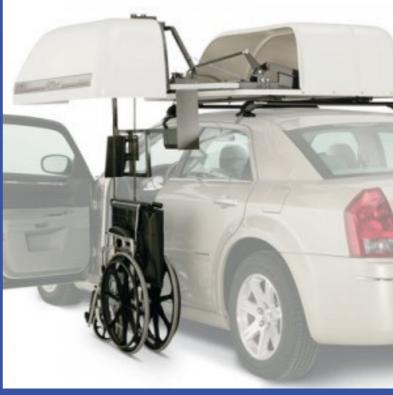

## **EXTERNAL WHEELCHAIR STOWAGE CHAIR TOPPER**

Load, transport and retrieve your folding frame wheelchair using a roof top box.

The Chairtopper is a valet service for your wheelchair. When you get seated into the vehicle, the Chairtopper will take care of your wheelchair with one easy operation. When you are ready to leave at your destination, simply press the push button handset and the Chairtopper will bring your wheelchair back to your door opening position so that you can remain independent while travelling to the places you need to be.

The roof top box design means that your wheelchair will be safely stored and protected from the elements. Keeping the wheelchair outside of your vehicle means you will always have an interior free from dirt or similar from the wheels as well as keeping the full capacity of the interior. The vehicles inside can now be used for what it was designed for, people and luggage.

The Chairtopper is a specifically designed unit for vehicle transport and can be painted to match the vehicles colouring. This product will provide you with the independence you deserve.

#### **Features**

- · Left or Right applications
- No permanent modification to your vehicle
- Quick operation in 30 seconds using a push button remote

#### **Benefits**

- Clean solution keeping the full vehicle interior capacity
- Independent weatherproof solution for self-drive wheelchair users