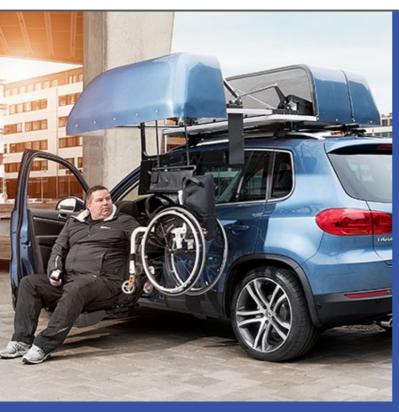

## **EXTERNAL WHEELCHAIR STOWAGE CHAIR TOPPER**

Load, transport and retrieve your folding frame wheelchair using a roof top box.

The Chairtopper is a valet service for your wheelchair. When you get seated into the vehicle, the Chairtopper will take care of your wheelchair with one easy operation. When you are ready to leave at your destination, simply press the push button handset and the Chairtopper will bring your wheelchair back to your door opening position so that you can remain independent while travelling to the places you need to be.

The roof top box design means that your wheelchair will be safely stored and protected from the elements. Keeping the wheelchair outside of your vehicle means you will always have an interior free from dirt or similar from the wheels as well as keeping the full capacity of the interior. The vehicles inside can now be used for what it was designed for, people and luggage.

The Chairtopper is a specifically designed unit for vehicle transport and can be painted to match the vehicles colouring. This product will provide you with the independence you deserve.

#### **Features**

- · Left or Right applications
- No permanent modification to your vehicle
- Quick operation in 30 seconds using a push button remote

#### **Benefits**

- Clean solution keeping the full vehicle interior capacity
- Independent weatherproof solution for self-drive wheelchair users