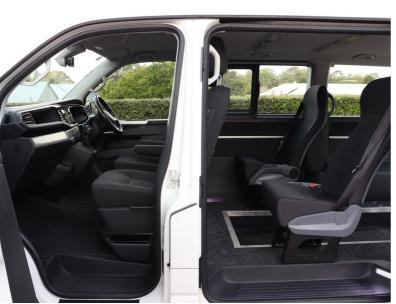

## **VW Multivan Comfortline Premium**

Modified in October 2021 for wheelchair access with:

• 'Long' Low Floor modification

· Q Straint Wheelchair Restraints

Provision of 4 x Seats + 1 x Wheelchair

Wheelchair modification works is eligible for NDIS funding

Optional Tip & Turn seats can be installed into rear '3rd' row at additional cost to increase seating capacity to 6 seats + 1 wheelchair.

07 3252 3809 autoextras.com.au sales@autoextras.com.au