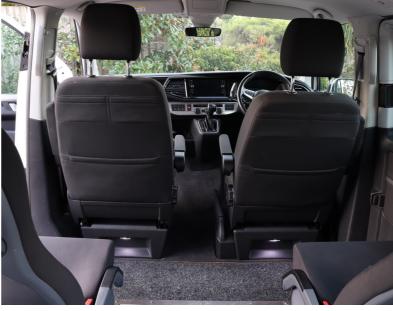

## **VW Multivan Comfortline Premium**

Modified in October 2021 for wheelchair access with:

• 'Long' Low Floor modification

· Q Straint Wheelchair Restraints

Provision of 4 x Seats + 1 x Wheelchair

Wheelchair modification works is eligible for NDIS funding

Optional Tip & Turn seats can be installed into rear '3rd' row at additional cost to increase seating capacity to 6 seats + 1 wheelchair.

07 3252 3809 autoextras.com.au sales@autoextras.com.au