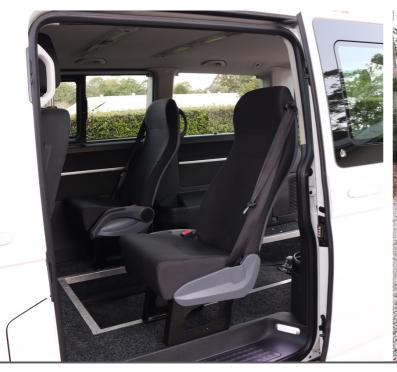

## **VW Multivan Comfortline Premium**

Modified in October 2021 for wheelchair access with:

• 'Long' Low Floor modification

· Q Straint Wheelchair Restraints

Provision of 4 x Seats + 1 x Wheelchair

Wheelchair modification works is eligible for NDIS funding

Optional Tip & Turn seats can be installed into rear '3rd' row at additional cost to increase seating capacity to 6 seats + 1 wheelchair.

07 3252 3809 autoextras.com.au sales@autoextras.com.au