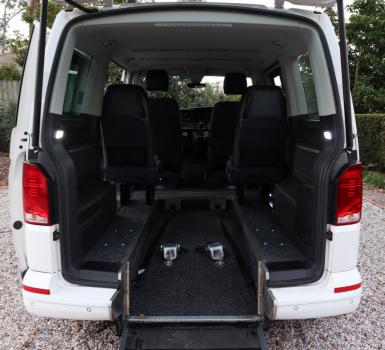

## **VW Multivan Comfortline Premium**

Modified in October 2021 for wheelchair access with:

• 'Long' Low Floor modification

· Q Straint Wheelchair Restraints

Provision of 4 x Seats + 1 x Wheelchair

Wheelchair modification works is eligible for NDIS funding