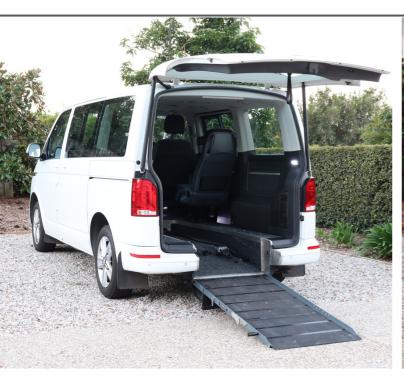

## **VW Multivan Comfortline Premium**

Modified in October 2021 for wheelchair access with:

• 'Long' Low Floor modification

· Q Straint Wheelchair Restraints

Provision of 4 x Seats + 1 x Wheelchair

Wheelchair modification works is eligible for NDIS funding