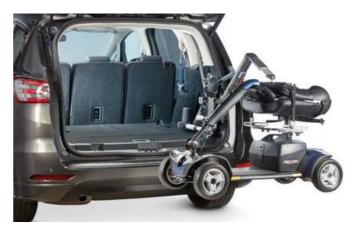

## How The Smart Lifter works

Attach mini scooter or wheelchair using the easy to use attachment strap

·····> Press the button to begin hoisting

4

The seatbelt restraint ensures your mini scooter or wheelchair is safely stowed

## Why thousands of people choose The Smart Lifter

Simple and easy to operate Ideal for folding mini scooters and wheelchairs Lift and load in just 60 seconds Easily transferred to your next vehicle Lifting capacity of 80kg and 100kg options Maximum boot space when not in use Manufactured in the UK NEW quick release spreader bar attachment Wheelchair lifting strap now available