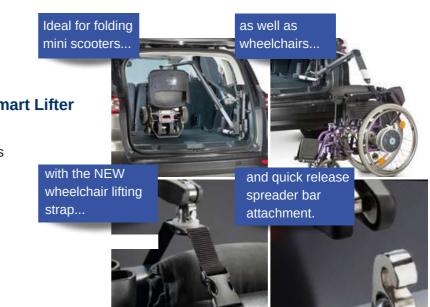

## Why thousands of people choose The Smart Lifter

Simple and easy to operate Ideal for folding mini scooters and wheelchairs Lift and load in just 60 seconds Easily transferred to your next vehicle Lifting capacity of 80kg and 100kg options Maximum boot space when not in use Manufactured in the UK NEW quick release spreader bar attachment Wheelchair lifting strap now available