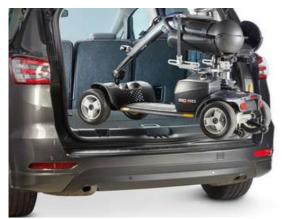

## How The Smart Lifter works

Attach mini scooter or wheelchair using the easy to use attachment strap

·····> Press the button to begin hoisting

4

The seatbelt restraint ensures your mini scooter or wheelchair is safely stowed

## Why thousands of people choose The Smart Lifter

Simple and easy to operate Ideal for folding mini scooters and wheelchairs Lift and load in just 60 seconds Easily transferred to your next vehicle Lifting capacity of 80kg and 100kg options Maximum boot space when not in use Manufactured in the UK NEW quick release spreader bar attachment Wheelchair lifting strap now available