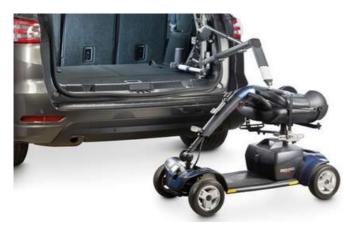

## How The Smart Lifter works

Attach mini scooter or wheelchair using the easy to use attachment strap

·····> Press the button to begin hoisting

4

The seatbelt restraint ensures your mini scooter or wheelchair is safely stowed

## Why thousands of people choose The Smart Lifter

Simple and easy to operate Ideal for folding mini scooters and wheelchairs Lift and load in just 60 seconds Easily transferred to your next vehicle Lifting capacity of 80kg and 100kg options Maximum boot space when not in use Manufactured in the UK NEW quick release spreader bar attachment Wheelchair lifting strap now available