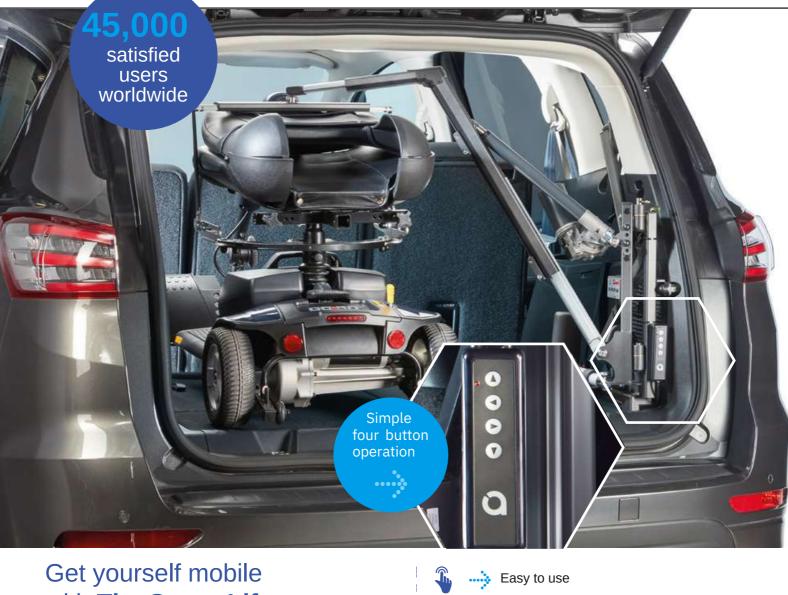

## WHEELCHAIR LOADER **AUTO CHAIR SMART LIFTER LC**

with The Smart Lifter Lifts all types of scooters and wheelchairs Designed to lift scooters and wheelchairs weighing up to 100kg, straightforward to fit, Manufactured in the UK . suitable for a wide range of vehicles and easily detachable when not in use, the Smart Lifter makes light work of loading and unloading. Over 300 vehicle specific installation kits Lifts up to 100kgs Lift and load in just 60 seconds! Transfer easily to your next vehicle 10 30 50 60 -

## How The Smart Lifter works

Attach mini scooter or wheelchair using the easy to use attachment strap

·····> Press the button to begin hoisting

4

The seatbelt restraint ensures your mini scooter or wheelchair is safely stowed