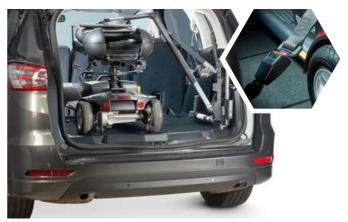

## WHEELCHAIR LOADER **AUTO CHAIR SMART LIFTER LC**

with The Smart Lifter Lifts all types of scooters and wheelchairs Designed to lift scooters and wheelchairs weighing up to 100kg, straightforward to fit, Manufactured in the UK . suitable for a wide range of vehicles and easily detachable when not in use, the Smart Lifter makes light work of loading and unloading. Over 300 vehicle specific installation kits Lifts up to 100kgs Lift and load in just 60 seconds! Transfer easily to your next vehicle 10 30 50 60 -

## How The Smart Lifter works

Attach mini scooter or wheelchair using the easy to use attachment strap

·····> Press the button to begin hoisting

4

The seatbelt restraint ensures your mini scooter or wheelchair is safely stowed