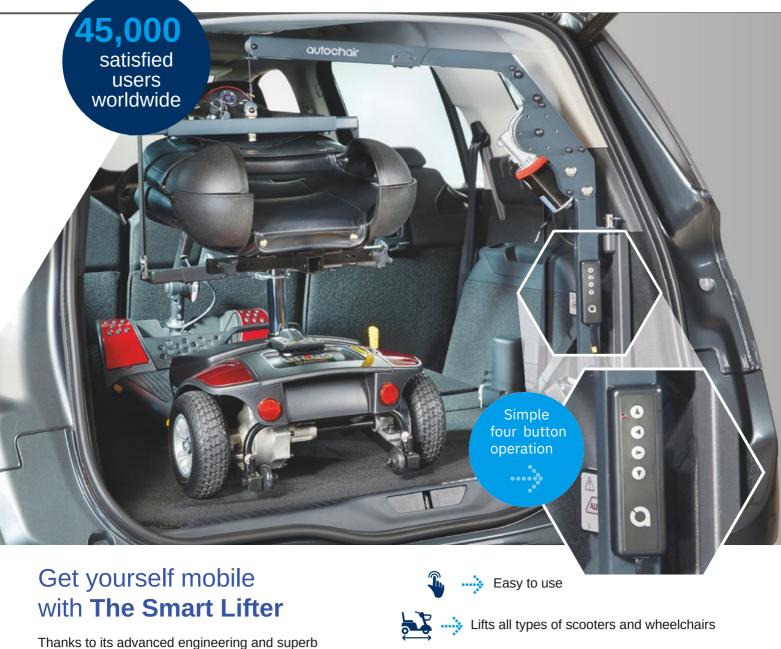

## WHEELCHAIR LOADER **AUTO CHAIR SMART LIFTER LM**

design, the Smart Lifter is ideal for lifting mini scooters or wheelchairs effortlessly into the back of a car at the touch of a button, yet can be easily detached to save valuable space in the boot.

Lift and load in just 60 seconds!

Manufactured in the UK

Over 300 vehicle specific installation kits

Lifts up to 80kgs ò

Transfer easily to your next vehicle