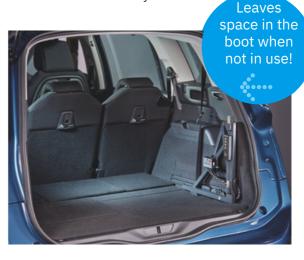

## WHEELCHAIR LOADER **AUTO CHAIR SMART LIFTER LM**

design, the Smart Lifter is ideal for lifting mini scooters or wheelchairs effortlessly into the back of a car at the touch of a button, yet can be easily detached to save valuable space in the boot.

| Lifting Limits             | 40 kg to 80 kg                               |
|----------------------------|----------------------------------------------|
| Suitable for lifting       | Wheelchairs, Mini Powerchairs, Mini Scooters |
| Vehicle type               | Hatchbacks, Estates, Vans, MPV's & 4 x 4's   |
| Lift & loads in 60 seconds | Yes                                          |
| Quick release spreader bar | Optional                                     |
| Lifting & Stowing          | Strap, 2-way or 4-way                        |
| Alternate lifting bracket  | Yes                                          |
| Compact when not in use    | Yes                                          |
| Detachable hoist from      | Yes                                          |
| bracket                    |                                              |