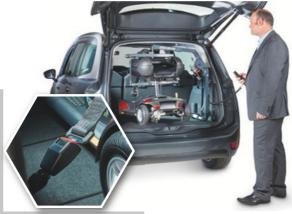

## WHEELCHAIR LOADER **AUTO CHAIR SMART LIFTER LM**

design, the Smart Lifter is ideal for lifting mini scooters or wheelchairs effortlessly into the back of a car at the touch of a button, yet can be easily detached to save valuable space in the boot.

Lift and load in just 60 seconds!

Manufactured in the UK

Over 300 vehicle specific installation kits

Lifts up to 80kgs ò

Transfer easily to your next vehicle

## How The Smart Lifter works

Attach mini scooter or wheelchair using the easy to use attachment strap

Gently guide your mini scooter or wheelchair as it lifts

2 ···· Press the button to begin hoisting

The seatbelt restraint ensures your mini scooter or wheelchair is safely stowed