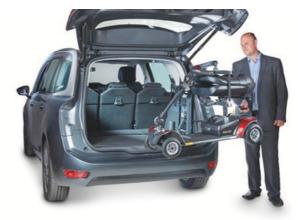

## How The Smart Lifter works

Attach mini scooter or wheelchair using the easy to use attachment strap

Gently guide your mini scooter or wheelchair as it lifts

2 ···· Press the button to begin hoisting

The seatbelt restraint ensures your mini scooter or wheelchair is safely stowed