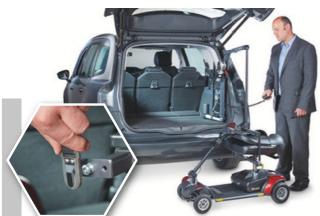

## How The Smart Lifter works

Attach mini scooter or wheelchair using the easy to use attachment strap

Gently guide your mini scooter or wheelchair as it lifts

2 ···· Press the button to begin hoisting

The seatbelt restraint ensures your mini scooter or wheelchair is safely stowed