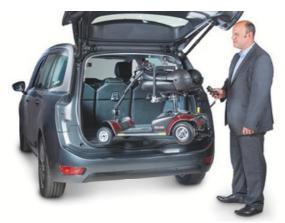

## How The Smart Lifter works

Attach mini scooter or wheelchair using the easy to use attachment strap

Gently guide your mini scooter or wheelchair as it lifts

2 ···· Press the button to begin hoisting

The seatbelt restraint ensures your mini scooter or wheelchair is safely stowed