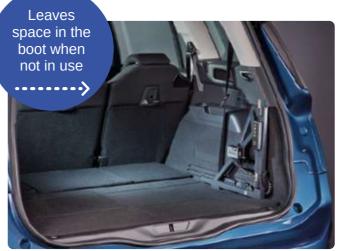

## Get yourself mobile with The Smart Lifter

Thanks to its advanced engineering and superb design, the Smart Lifter hoist is capable of lifting all types of scooter or powerchair effortlessly into the back of a car at the touch of a button, yet can be easily detached to save valuable space in the boot.

## Why thousands of people choose The Smart Lifter

Simple and easy to operate Lift and load in just 60 seconds Easily transferred to your next vehicle Lifting capacity of 125kg, 150kg & 200kg options Maximum boot space when not in use Manufactured in the UK