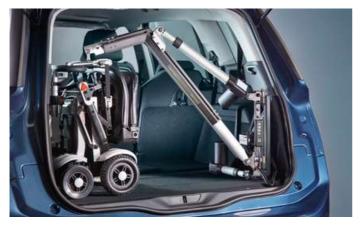

## Get yourself mobile with The Smart Lifter

Thanks to its advanced engineering and superb design, the Smart Lifter hoist is capable of lifting all types of scooter or powerchair effortlessly into the back of a car at the touch of a button, yet can be easily detached to save valuable space in the boot.

Lift and load in just 60 seconds!

Lifts all types of scooters and powerchairs

Manufactured in the UK

Over 300 vehicle specific installation kits

Lifts up to 200kgs

Transfer easily to your next vehicle

Versatility and strength to lift every type of scooter and powerchair.

## Why thousands of people choose The Smart Lifter

Simple and easy to operate Lift and load in just 60 seconds Easily transferred to your next vehicle Lifting capacity of 125kg, 150kg & 200kg options Maximum boot space when not in use Manufactured in the UK