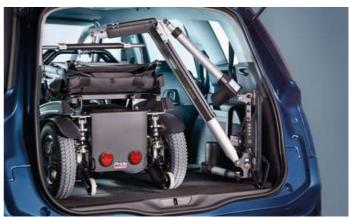

## Get yourself mobile with The Smart Lifter

Thanks to its advanced engineering and superb design, the Smart Lifter hoist is capable of lifting all types of scooter or powerchair effortlessly into the back of a car at the touch of a button, yet can be easily detached to save valuable space in the boot.

Lift and load in just 60 seconds!

Lifts all types of scooters and powerchairs

Manufactured in the UK

Over 300 vehicle specific installation kits

Lifts up to 200kgs

Transfer easily to your next vehicle

Versatility and strength to lift every type of scooter and powerchair.

**Folding Boot Scooters** 

Large Scooters

Medium Scooters

**Powerchairs** 

With a range of three lifting capacities, 125kgs, 150kgs and 200kgs, this is the world's highest capacity vehicle hoist