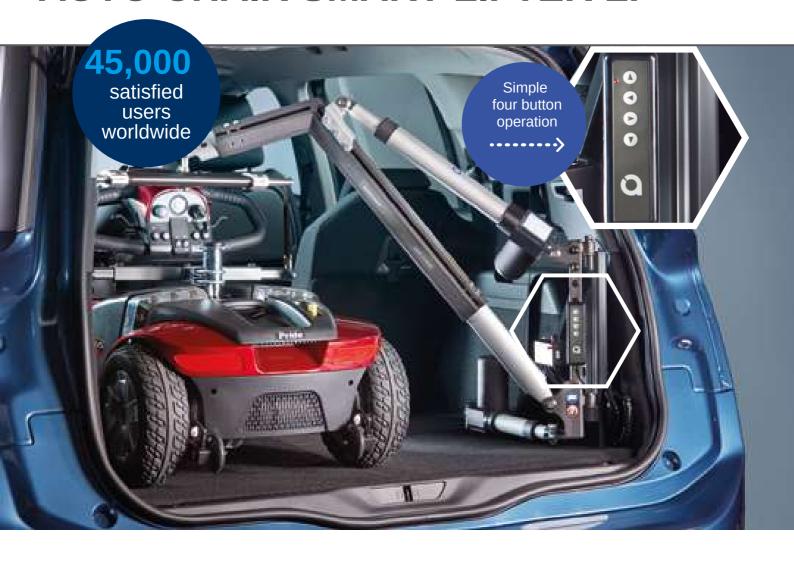

## Get yourself mobile with The Smart Lifter

Thanks to its advanced engineering and superb design, the Smart Lifter hoist is capable of lifting all types of scooter or powerchair effortlessly into the back of a car at the touch of a button, yet can be easily detached to save valuable space in the boot.

Lift and load in just 60 seconds!

Lifts all types of scooters and powerchairs

Manufactured in the UK

Over 300 vehicle specific installation kits

Lifts up to 200kgs

Transfer easily to your next vehicle

Versatility and strength to lift every type of scooter and powerchair.

## Why thousands of people choose The Smart Lifter

Simple and easy to operate Lift and load in just 60 seconds Easily transferred to your next vehicle Lifting capacity of 125kg, 150kg & 200kg options Maximum boot space when not in use Manufactured in the UK