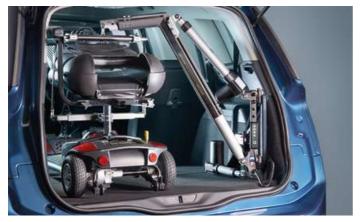

## Get yourself mobile with The Smart Lifter

Thanks to its advanced engineering and superb design, the Smart Lifter hoist is capable of lifting all types of scooter or powerchair effortlessly into the back of a car at the touch of a button, yet can be easily detached to save valuable space in the boot.

Lift and load in just 60 seconds!

Lifts all types of scooters and powerchairs

Manufactured in the UK

Over 300 vehicle specific installation kits

Lifts up to 200kgs

Transfer easily to your next vehicle

Versatility and strength to lift every type of scooter and powerchair.

## Why thousands of people choose The Smart Lifter

Simple and easy to operate Lift and load in just 60 seconds Easily transferred to your next vehicle Lifting capacity of 125kg, 150kg & 200kg options Maximum boot space when not in use Manufactured in the UK