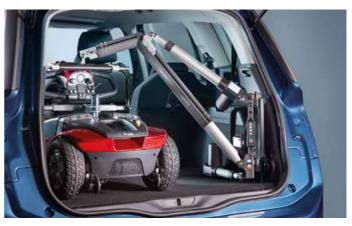

## Get yourself mobile with The Smart Lifter

Thanks to its advanced engineering and superb design, the Smart Lifter hoist is capable of lifting all types of scooter or powerchair effortlessly into the back of a car at the touch of a button, yet can be easily detached to save valuable space in the boot.

Lift and load in just 60 seconds!

Lifts all types of scooters and powerchairs

Manufactured in the UK

Over 300 vehicle specific installation kits

Lifts up to 200kgs

Transfer easily to your next vehicle

Versatility and strength to lift every type of scooter and powerchair.

## Why thousands of people choose The Smart Lifter

Simple and easy to operate Lift and load in just 60 seconds Easily transferred to your next vehicle Lifting capacity of 125kg, 150kg & 200kg options Maximum boot space when not in use Manufactured in the UK