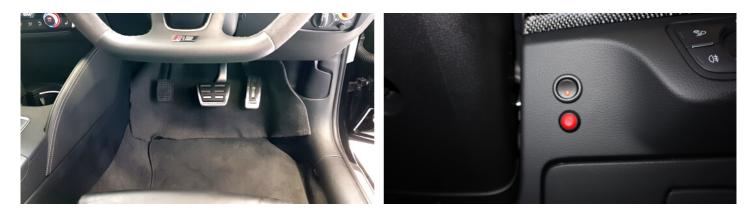

## PEDAL MODIFICATIONS ELECTRONIC LEFT FOOT ACCELERATOR

The Universal Electronic Left Foot Accelerator harnesses the latest technology to replicate the signal from the electronic accelerator pedal found in most late model vehicles. Its dedicated control unit communicates with the engine management system. It's compact design allows for flexible mounting options, either on the floor or firewall.

With a simple switch installed on the dashboard, the Electronic Left Foot Accelerator can be turned on and off when required, disabling the signal from the original accelerator pedal.

- Suitable for Most Vehicles
- ADR Compliant
- Lifetime Warranty
- Ideal for multiple drivers change from right to left pedal with a flick of a switch