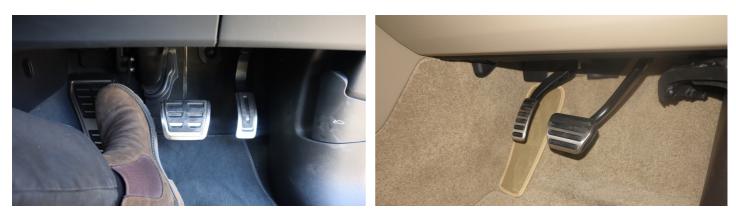

## PEDAL MODIFICATIONS ELECTRONIC LEFT FOOT ACCELERATOR

The Universal Electronic Left Foot Accelerator harnesses the latest technology to replicate the signal from the electronic accelerator pedal found in most late model vehicles. Its dedicated control unit communicates with the engine management system. It's compact design allows for flexible mounting options, either on the floor or firewall.

With a simple switch installed on the dashboard, the Electronic Left Foot Accelerator can be turned on and off when required, disabling the signal from the original accelerator pedal.

- Suitable for Most Vehicles
- ADR Compliant
- Lifetime Warranty
- Ideal for multiple drivers change from right to left pedal with a flick of a switch