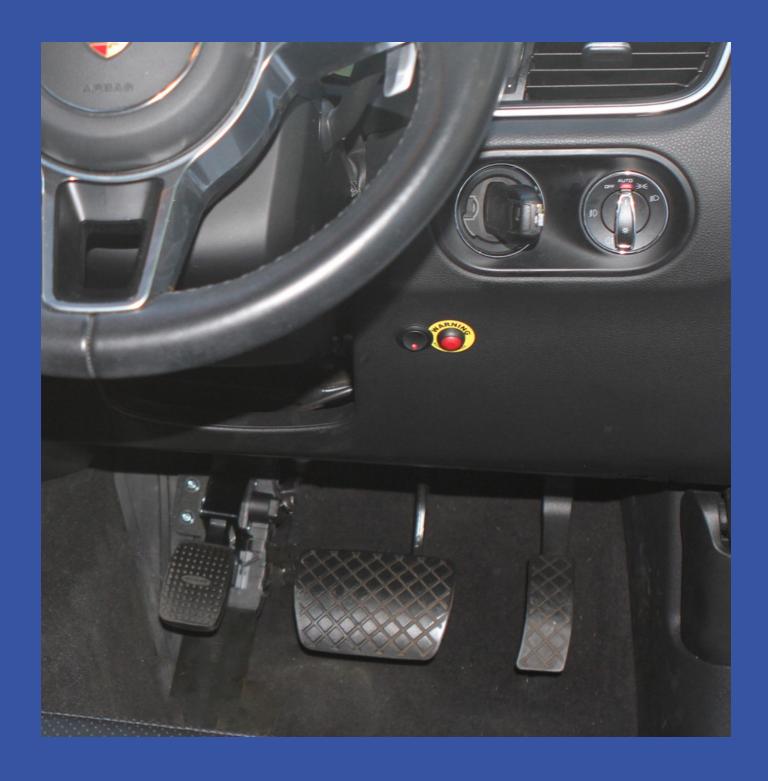

## PEDAL MODIFICATIONS ELECTRONIC LEFT FOOT ACCELERATOR

The Universal Electronic Left Foot Accelerator harnesses the latest technology to replicate the signal from the electronic accelerator pedal found in most late model vehicles. Its dedicated control unit communicates with the engine management system. It's compact design allows for flexible mounting options, either on the floor or firewall.

With a simple switch installed on the dashboard, the Electronic Left Foot Accelerator can be turned on and off when required, disabling the signal from the original accelerator pedal.

- Suitable for Most Vehicles
- ADR Compliant
- Lifetime Warranty
- Ideal for multiple drivers change from right to left pedal with a flick of a switch