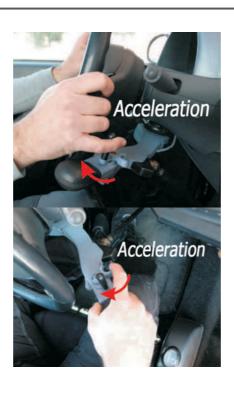

## **Combined Brake and Accelerator**

Braking with reassurance and accelerating effortlessly with the FSK2005 Combined Brake & Accelerator. Never before has a brake lever combined the function of such easy, smooth and safe acceleration. Thanks to the unique design, there is the opportunity to safely keep both hands on the steering wheel while maintaining accelerator control.

No more tedious mechanisms that hit your leg or interfere with the steering action.

### **Features**

- Greater sensitivity when braking
- Smooth acceleration with minimal fatigue
- Acceleration safety cut-out mechanism
- Brake locking function reduces fatigue
- Easy height and angle adjustment
- · Left and right hand versions
- Changeable end knob for greater customisation
- Colour options: black, carbon, pink, violet, silver, walnut
- · Knee airbag compatibility
- · Suitable for all vehicle types