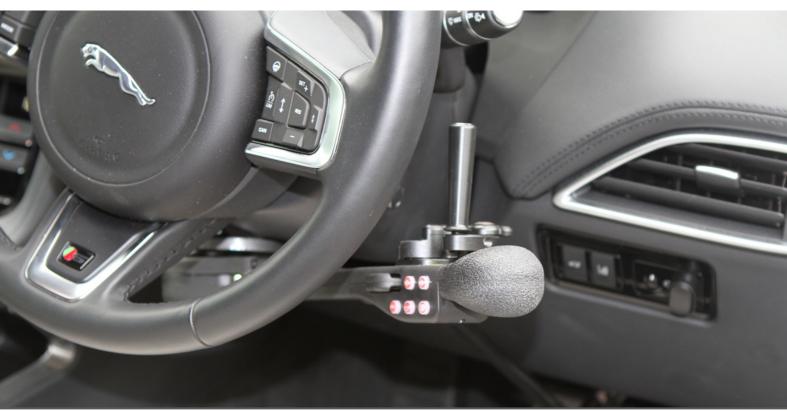

## **Combined Brake and Accelerator**

Braking with reassurance and accelerating effortlessly with the FSK2005 Combined Brake & Accelerator. Never before has a brake lever combined the function of such easy, smooth and safe acceleration. Thanks to the unique design, there is the opportunity to safely keep both hands on the steering wheel while maintaining accelerator control.

No more tedious mechanisms that hit your leg or interfere with the steering action.

### **Features**

- Greater sensitivity when braking
- Smooth acceleration with minimal fatigue
- Acceleration safety cut-out mechanism
- Brake locking function reduces fatigue
- Easy height and angle adjustment
- · Left and right hand versions
- Changeable end knob for greater customisation
- Colour options: black, carbon, pink, violet, silver, walnut
- · Knee airbag compatibility
- · Suitable for all vehicle types