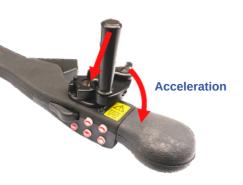

## **Combined Brake and Accelerator**

Braking with reassurance and accelerating effortlessly with the FSK2005 Combined Brake & Accelerator. Never before has a brake lever combined the function of such easy, smooth and safe acceleration. Thanks to the unique design, there is the opportunity to safely keep both hands on the steering wheel while maintaining accelerator control.

### **Features**

- Greater sensitivity when braking
- Smooth acceleration with minimal fatigue
- Acceleration safety cut-out mechanism
- Brake locking function reduces fatigue
- Easy height and angle adjustment
- · Left and right hand versions
- Changeable end knob for greater customisation
- Colour options: black, carbon, pink, violet, silver, walnut
- · Knee airbag compatibility
- · Suitable for all vehicle types