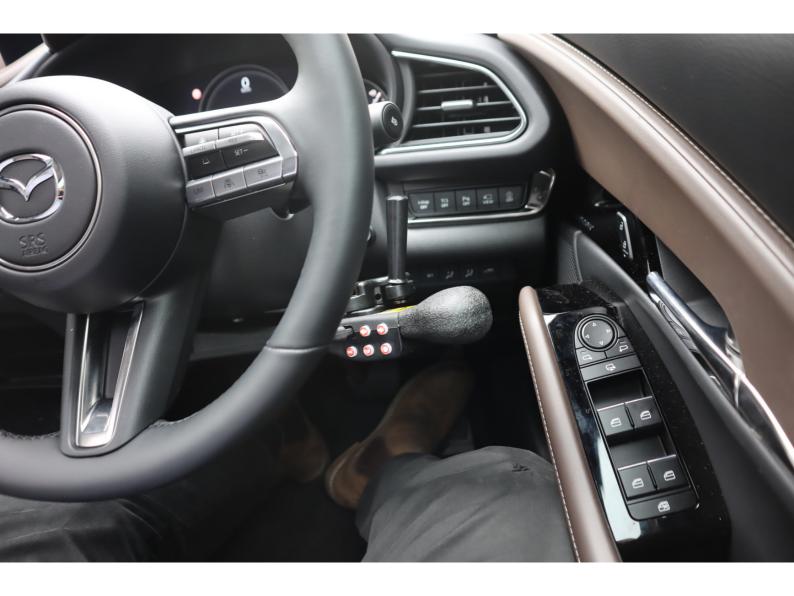

## **Combined Brake and Accelerator**

Braking with reassurance and accelerating effortlessly with the FSK2005 Combined Brake & Accelerator. Never before has a brake lever combined the function of such easy, smooth and safe acceleration. Thanks to the unique design, there is the opportunity to safely keep both hands on the steering wheel while maintaining accelerator control.

No more tedious mechanisms that hit your leg or interfere with the steering action.

### **Features**

- Greater sensitivity when braking
- Smooth acceleration with minimal fatigue
- Acceleration safety cut-out mechanism
- Brake locking function reduces fatigue
- Easy height and angle adjustment
- · Left and right hand versions
- Changeable end knob for greater customisation
- Colour options: black, carbon, pink, violet, silver, walnut
- · Knee airbag compatibility
- · Suitable for all vehicle types