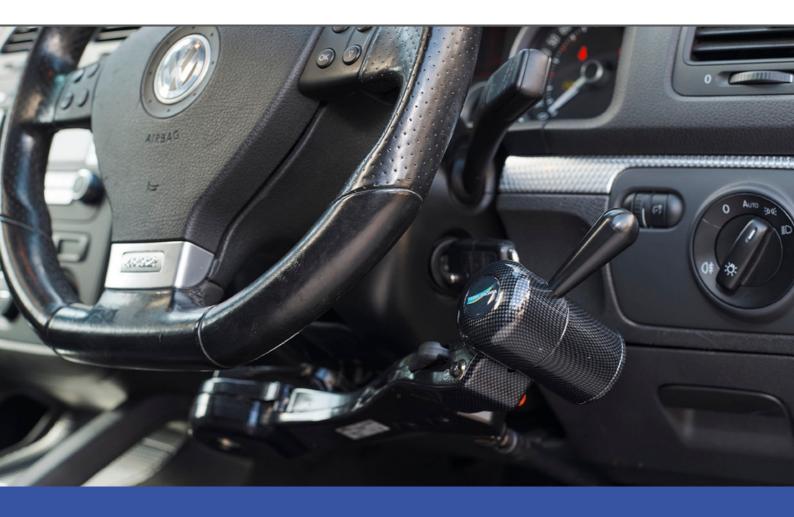

## HAND CONTROLS RADIAL

The Ergonomic Radial Accelerator is a quality hand control designed for operation with limited dexterity. The choice of ergonomic palm or lever grip handle coupled with the ability to customise the handle weight and rotation totally personalises the product to the user's individual strengths, preferences and capabilities

### **Brake Lock**

A great feature is the brake locking mechanism when used sitting at traffic lights, for example, allowing the driver to rest their hand and reduce fatigue. It can be customised with electronic activation if needed.