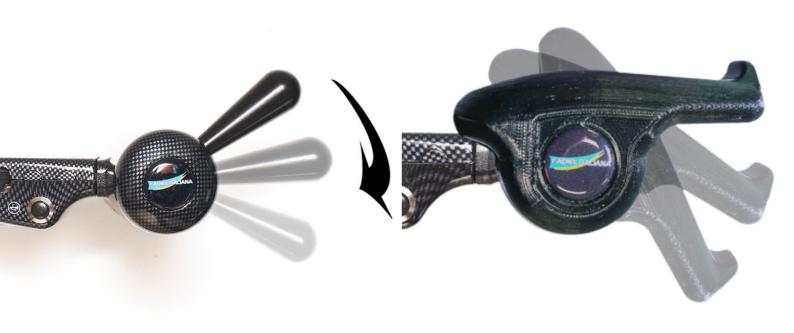

## **Lever Grip**

The lever grip handle has a curved finish that beautifully allows your hand to rest on the handle as you turn your wrist to accelerate.

### **Palm Grip**

The palm grip has a v-shape handle to rest your palm whilst driving. The rotation is smooth and perfectly balanced to your hand.