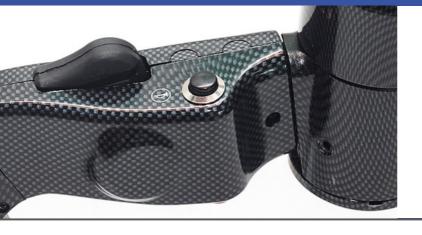

### **Brake Lock**

A great feature is the brake locking mechanism when used sitting at traffic lights, for example, allowing the driver to rest their hand and reduce fatigue. It can be customised with electronic activation if needed.