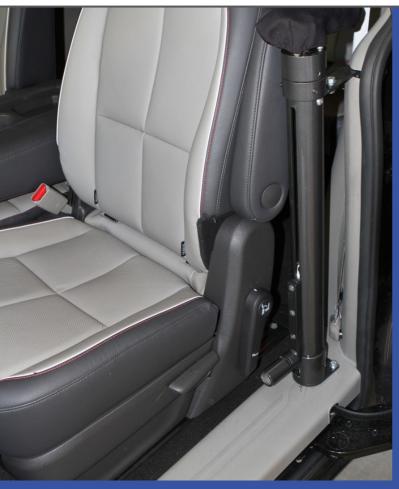

### Vehicle mounted lifting board for safe vehicle transfers

The Electric Tip-up Plate is an aid used by people who find it difficult to transfer to the front passenger or driver's seating position.

As the transfer board is fixed onto the vehicle with a lifting column this reduced the safety risks involved with transferring and has a weight capacity of 100kgs.

#### **Features**

- Various plate sizes available
- Plate can be removed when not in use and stored in the vehicle
- Low profile design allows this to be installed into most vehicles