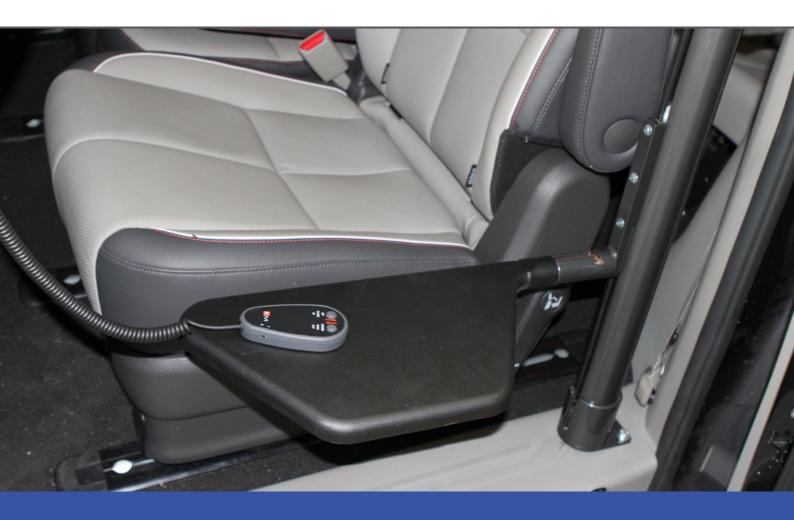

### Vehicle mounted lifting board for safe vehicle transfers

The Electric Tip-up Plate is an aid used by people who find it difficult to transfer to the front passenger or driver's seating position.

As the transfer board is fixed onto the vehicle with a lifting column this reduced the safety risks involved with transferring and has a weight capacity of 100kgs.

The Electric Tip-up Plate incorporates the same function as the manual; however, it also has a lifting mechanism that allows you to transfer onto the plate and then, either lift or drop to the height of the seat in the vehicle to complete the transfer onto the seat.

#### **Features**

- Various plate sizes available
- Plate can be removed when not in use and stored in the vehicle
- Low profile design allows this to be installed into most vehicles

#### **Specifications**

- Easy to use back-up and emergency operations
- 100kgs user weight capacity