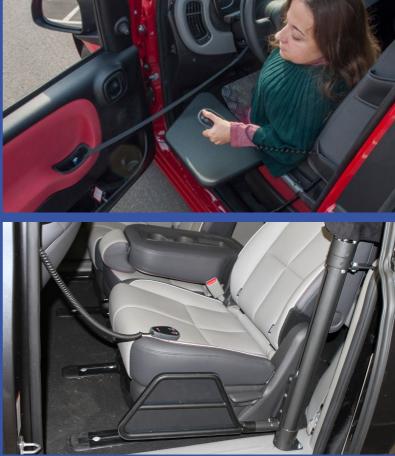

### Vehicle mounted lifting board for safe vehicle transfers

The Electric Tip-up Plate is an aid used by people who find it difficult to transfer to the front passenger or driver's seating position.

As the transfer board is fixed onto the vehicle with a lifting column this reduced the safety risks involved with transferring and has a weight capacity of 100kgs.

The Electric Tip-up Plate incorporates the same function as the manual; however, it also has a lifting mechanism that allows you to transfer onto the plate and then, either lift or drop to the height of the seat in the vehicle to complete the transfer onto the seat.

#### **Benefits**

- Reduces the effort required for vehicle transfers
- Provides you with the independence you deserve when travelling to and from your destination