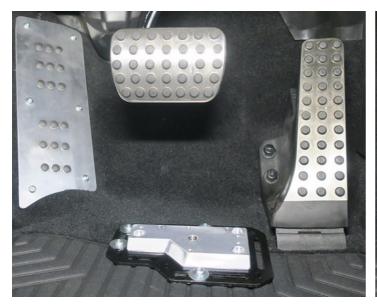

## PEDAL MODIFICATIONS MANUAL LEFT FOOT ACCELERATOR

The fully adjustable Left Foot Accelerator is an adaptive driving control that assists drivers with impared right leg function.

It allows for safe operation with an automatic transmission vehicle using a left sided supplemented accelerator in conjunction with the original brake pedal.

The manual left foot accelerator is designed to be easily released and refitted to accommodate different drivers.

- Quick release can be removed and refitted with ease
- Easy quick installation
- · Fits virtually any vehicle
- Cost effective, can easily be refitted to your next vehicle
- Smooth reliable action utilises oil impregnated bushings
- Cover plate to prevent the factory accelerator being accidently operated by the right foot and also acts as a footrest
- · Footrest angle can be adjusted
- Manufactured to last. CNC machined quality with aluminium and stainless steel components
- · Designed and Made in Australia