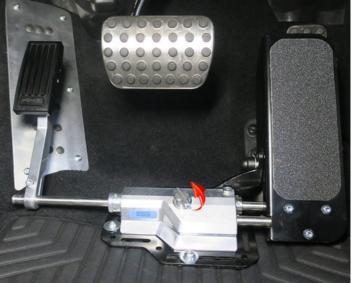

## PEDAL MODIFICATIONS MANUAL LEFT FOOT ACCELERATOR

The fully adjustable Left Foot Accelerator is an adaptive driving control that assists drivers with impared right leg function.

It allows for safe operation with an automatic transmission vehicle using a left sided supplemented accelerator in conjunction with the original brake pedal.

The manual left foot accelerator is designed to be easily released and refitted to accommodate different drivers.

- Quick release can be removed and refitted with ease
- Easy quick installation
- · Fits virtually any vehicle
- Cost effective, can easily be refitted to your next vehicle
- Smooth reliable action utilises oil impregnated bushings
- Cover plate to prevent the factory accelerator being accidently operated by the right foot and also acts as a footrest
- · Footrest angle can be adjusted
- Manufactured to last. CNC machined quality with aluminium and stainless steel components
- · Designed and Made in Australia