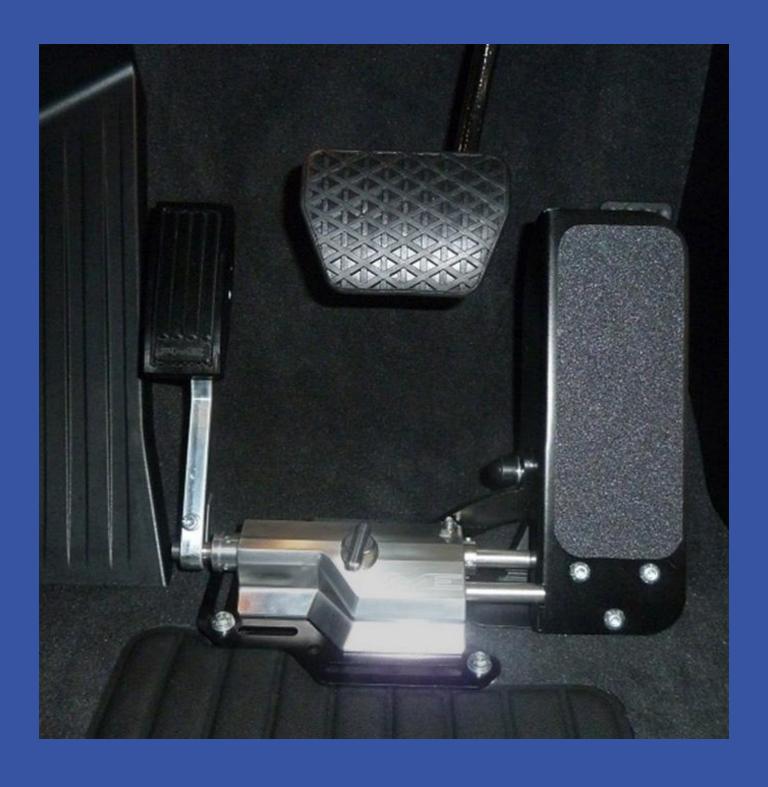

## PEDAL MODIFICATIONS MANUAL LEFT FOOT ACCELERATOR

The fully adjustable Left Foot Accelerator is an adaptive driving control that assists drivers with impared right leg function.

It allows for safe operation with an automatic transmission vehicle using a left sided supplemented accelerator in conjunction with the original brake pedal.

The manual left foot accelerator is designed to be easily released and refitted to accommodate different drivers.

- Quick release can be removed and refitted with ease
- Easy quick installation
- · Fits virtually any vehicle
- Cost effective, can easily be refitted to your next vehicle
- Smooth reliable action utilises oil impregnated bushings
- Cover plate to prevent the factory accelerator being accidently operated by the right foot and also acts as a footrest
- · Footrest angle can be adjusted
- Manufactured to last. CNC machined quality with aluminium and stainless steel components
- · Designed and Made in Australia