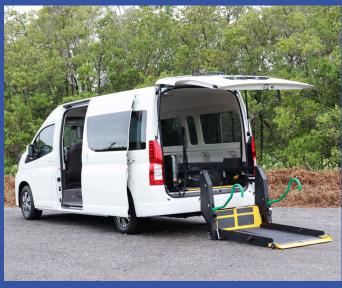

#### Wheelchair Access Style

- Hyudraulic Lift
- 'Long' or 'Short' Low Floor Conversion
- Hand Control Vehicle with Wheelchair Stowage

From 4-11 seats

Check out our website for all available vehicle options