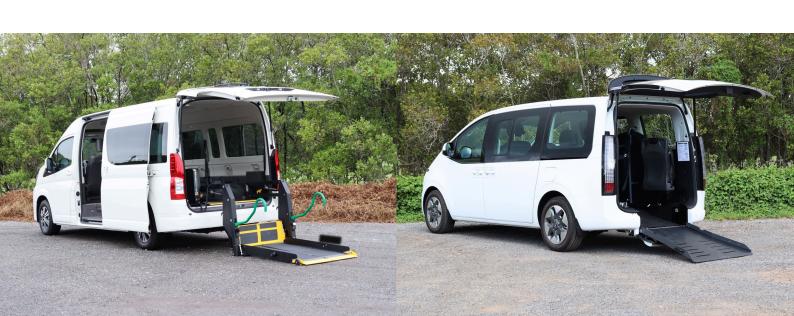

## **Vehicle Options**

#### Make & Model

- Hyundai Staria
- Kia Carnival
- VW Caddy
- Toyota Hiace Commuter

#### Wheelchair Capacity

Choose between 1 or 2 wheelchair positions

#### Wheelchair Access Style

- Hyudraulic Lift
- 'Long' or 'Short' Low Floor Conversion
- Hand Control Vehicle with Wheelchair Stowage

From 4-11 seats

Check out our website for all available vehicle options