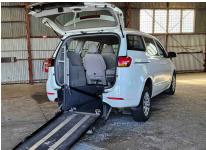

## **Vehicle Options**

#### Make & Model

- Hyundai Staria
- Kia Carnival
- VW Caddy
- Toyota Hiace Commuter

#### Wheelchair Capacity

Choose between 1 or 2 wheelchair positions

#### Wheelchair Access Style

- Hyudraulic Lift
- 'Long' or 'Short' Low Floor Conversion
- Hand Control Vehicle with Wheelchair Stowage

From 4-11 seats

Check out our website for all available vehicle options