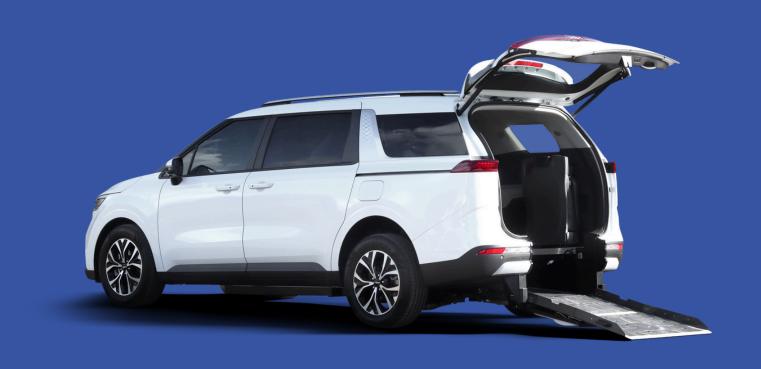

#### Make & Model

- Hyundai Staria
- Kia Carnival
- VW Caddy
- Toyota Hiace Commuter

#### Wheelchair Access Style

- Hyudraulic Lift
- 'Long' or 'Short' Low Floor Conversion
- Hand Control Vehicle with Wheelchair Stowage

From 4-11 seats

Check out our website for all available vehicle options