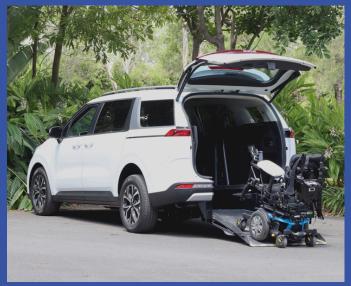

#### Make & Model

- Hyundai Staria
- Kia Carnival
- VW Caddy
- Toyota Hiace Commuter

#### Wheelchair Access Style

- Hyudraulic Lift
- 'Long' or 'Short' Low Floor Conversion
- Hand Control Vehicle with Wheelchair Stowage

From 4-11 seats

Check out our website for all available vehicle options