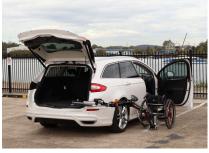

## **Vehicle Options**

#### Make & Model

- Hyundai Staria
- Kia Carnival
- VW Caddy
- Toyota Hiace Commuter

#### Wheelchair Capacity

Choose between 1 or 2 wheelchair positions

#### Wheelchair Access Style

- Hyudraulic Lift
- 'Long' or 'Short' Low Floor Conversion
- Hand Control Vehicle with Wheelchair Stowage

From 4-11 seats

Check out our website for all available vehicle options