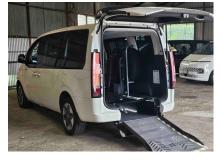

## **Vehicle Options**

#### Make & Model

- Hyundai Staria
- Kia Carnival
- VW Caddy
- Toyota Hiace Commuter

#### Wheelchair Capacity

Choose between 1 or 2 wheelchair positions

#### Wheelchair Access Style

- Hyudraulic Lift
- 'Long' or 'Short' Low Floor Conversion
- Hand Control Vehicle with Wheelchair Stowage

From 4-11 seats

Check out our website for all available vehicle options