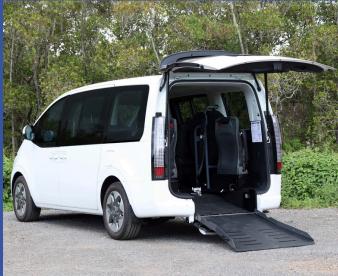

#### Wheelchair Access Style

- Hyudraulic Lift
- 'Long' or 'Short' Low Floor Conversion
- Hand Control Vehicle with Wheelchair Stowage

From 4-11 seats

Check out our website for all available vehicle options