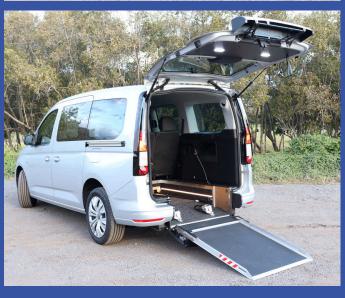

#### Make & Model

- Hyundai Staria
- Kia Carnival
- VW Caddy
- Toyota Hiace Commuter

#### Wheelchair Access Style

- Hyudraulic Lift
- 'Long' or 'Short' Low Floor Conversion
- Hand Control Vehicle with Wheelchair Stowage

From 4-11 seats

Check out our website for all available vehicle options