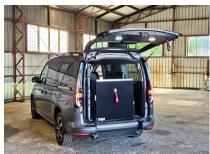

## **Vehicle Options**

#### Make & Model

- Hyundai Staria
- Kia Carnival
- VW Caddy
- Toyota Hiace Commuter

#### Wheelchair Access Style

- Hyudraulic Lift
- 'Long' or 'Short' Low Floor Conversion
- Hand Control Vehicle with Wheelchair Stowage

From 4-11 seats

Check out our website for all available vehicle options