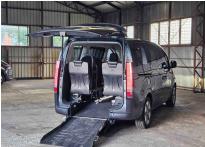

## **Vehicle Options**

#### Wheelchair Capacity

Choose between 1 or 2 wheelchair positions

#### Wheelchair Access Style

- Hyudraulic Lift
- 'Long' or 'Short' Low Floor Conversion
- Hand Control Vehicle with Wheelchair Stowage

From 4-11 seats

Check out our website for all available vehicle options