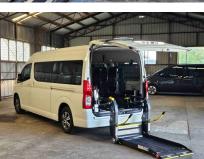

## **Vehicle Options**

#### Make & Model

- Hyundai Staria
- Kia Carnival
- VW Caddy
- Toyota Hiace Commuter

#### Wheelchair Access Style

- Hyudraulic Lift
- 'Long' or 'Short' Low Floor Conversion
- Hand Control Vehicle with Wheelchair Stowage

From 4-11 seats

Check out our website for all available vehicle options